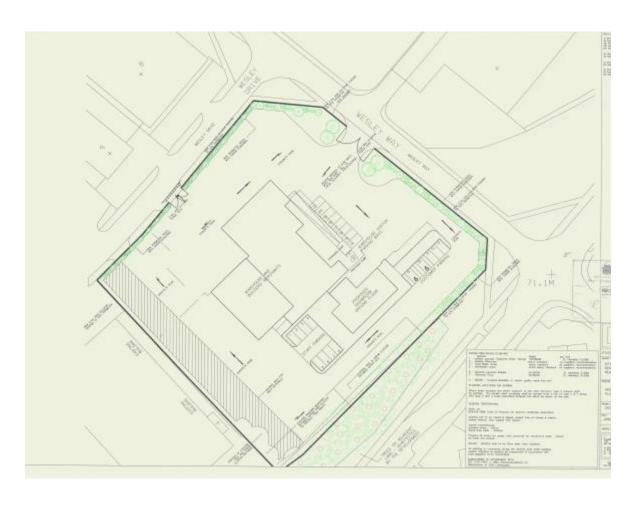

itch) New site fencing, car parking and other ancillary facilities
- Applicant: North Tyneside Council
- Ward: Howdon













#### 22/00755/FUL

- Location: Unit 14, Wesley Way, Benton Square Industrial Estate
- <u>Proposal:</u> Variation of conditions 1 (approved plans), 10 (holding area) and 11 (height limit) of planning approval 10/00552/FUL - to permit the display of goods externally
- Applicant: Joseph Parr (Tyne & Wear) Ltd
- Ward: Killingworth





## Approved Site Layout





#### 22/00603/FUL

- Location: Unit 14, Wesley Way, Benton Square Industrial Estate
- <u>Proposal:</u> Variation of conditions 12 and 13 of planning approval 10/00552/FUL - amendments to landscaping layout
- Applicant: Joseph Parr (Tyne & Wear) Ltd
- Ward: Killingworth





# Approved landscaping scheme