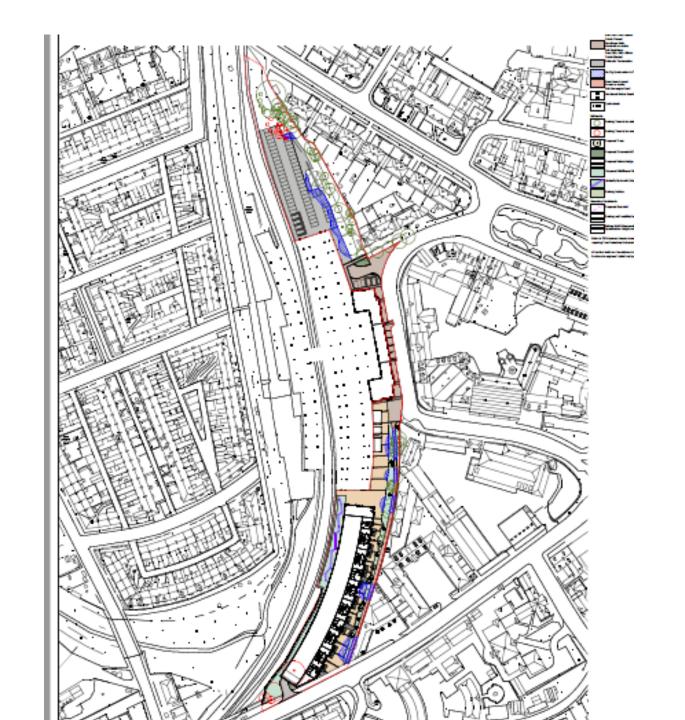

### 20/00136/FUL & 20/00137/LBC

- <u>Location:</u> Vacant Land To The North And South Tynemouth Metro Station, Building To The East Of The Metroline, Tynemouth
- Proposal: Mixed use scheme comprising 130sqm A1/A3/A4 use and 71no. one, two and three bedroom residential units with 43 car parking spaces, cycle parking, public realm improvement and landscaping on land to the south of Tynemouth Station; new access from Tynemouth Road; partial demolition of the stone perimeter wall to Tynemouth Road; and car parking on land to the north of Tynemouth Station; widening of access from Station Terrace.
- Applicant: Station Developments Ltd
- Ward: Tynemouth

# Approved landscaping scheme