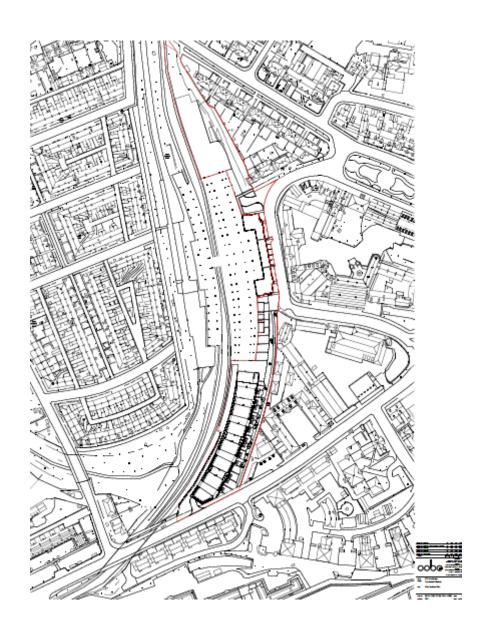

### 20/00136/FUL & 20/00137/LBC

- <u>Location:</u> Vacant Land To The North And South Tynemouth Metro Station, Building To The East Of The Metroline, Tynemouth
- Proposal: Mixed use scheme comprising 130sqm A1/A3/A4 use and 71no. one, two and three bedroom residential units with 43 car parking spaces, cycle parking, public realm improvement and landscaping on land to the south of Tynemouth Station; new access from Tynemouth Road; partial demolition of the stone perimeter wall to Tynemouth Road; and car parking on land to the north of Tynemouth Station; widening of access from Station Terrace.
- Applicant: Station Developments Ltd
- Ward: Tynemouth

## Approved Site Layout