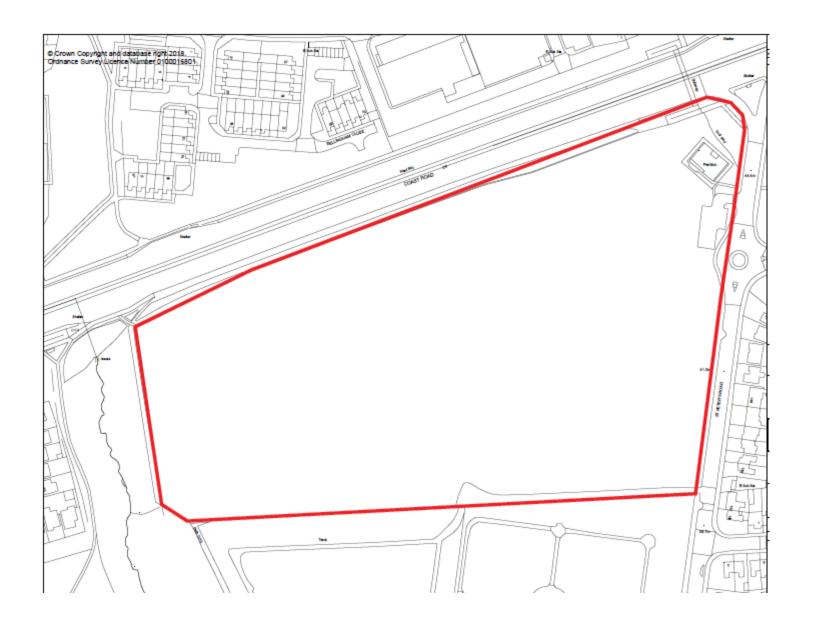

#### 22/01053/FUL

- Location: Football Pitches West Of St Peters Road, Wallsend
- <u>Proposal:</u> The development of a new sports hub at St Peters Playing Field (west) which includes, New sports pavilion / clubhouse / Multi use community space. New 3G AGP (artificial grass pitch) New site fencing, car parking and other ancillary facilities
- Applicant: North Tyneside Council
- Ward: Howdon