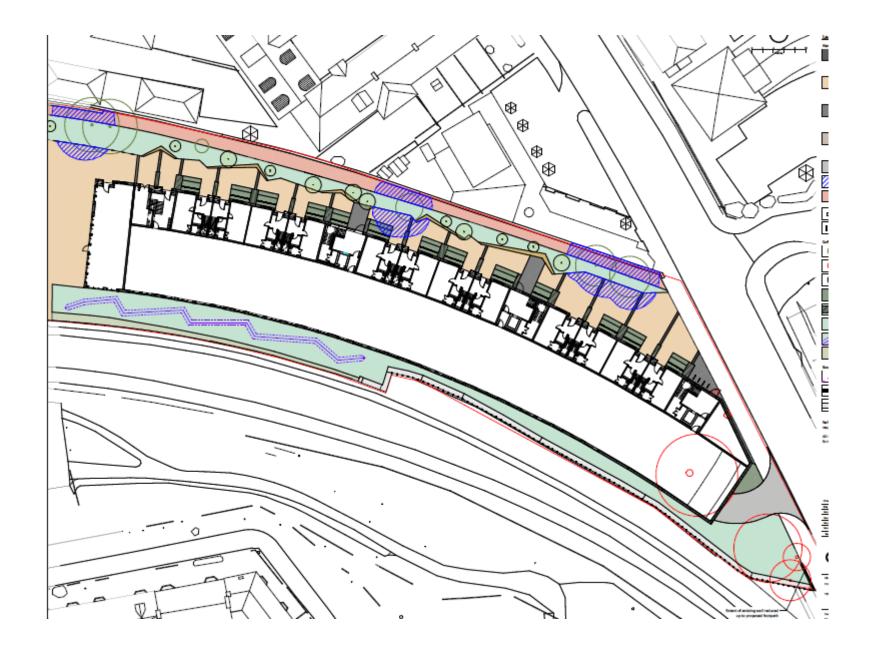

### 20/00136/FUL & 20/00137/LBC

- <u>Location:</u> Vacant Land To The North And South Tynemouth Metro Station, Building To The East Of The Metroline, Tynemouth
- Proposal: Mixed use scheme comprising 130sqm A1/A3/A4 use and 71no. one, two and three bedroom residential units with 43 car parking spaces, cycle parking, public realm improvement and landscaping on land to the south of Tynemouth Station; new access from Tynemouth Road; partial demolition of the stone perimeter wall to Tynemouth Road; and car parking on land to the north of Tynemouth Station; widening of access from Station Terrace.
- Applicant: Station Developments Ltd
- Ward: Tynemouth

# Approved landscaping scheme