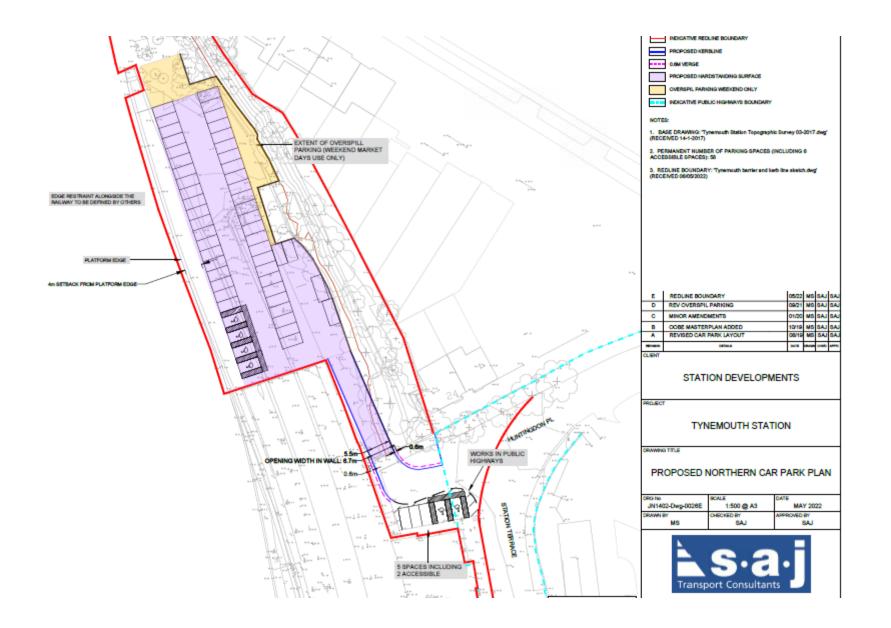

### 20/00136/FUL & 20/00137/LBC

- <u>Location:</u> Vacant Land To The North And South Tynemouth Metro Station, Building To The East Of The Metroline, Tynemouth
- Proposal: Mixed use scheme comprising 130sqm A1/A3/A4 use and 71no. one, two and three bedroom residential units with 43 car parking spaces, cycle parking, public realm improvement and landscaping on land to the south of Tynemouth Station; new access from Tynemouth Road; partial demolition of the stone perimeter wall to Tynemouth Road; and car parking on land to the north of Tynemouth Station; widening of access from Station Terrace.
- Applicant: Station Developments Ltd
- Ward: Tynemouth