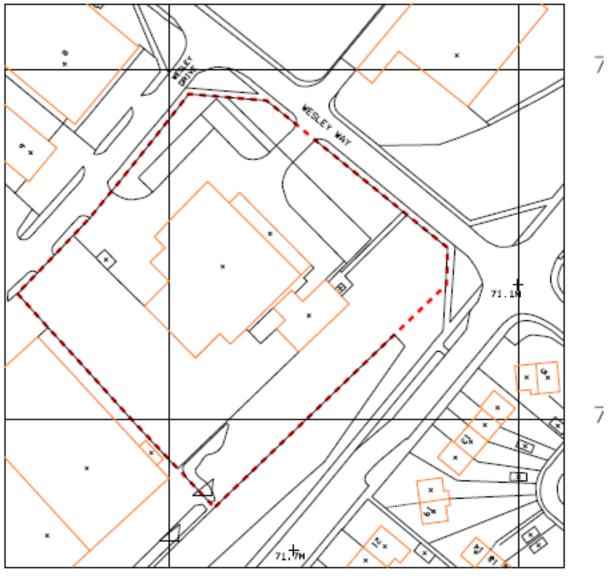

#### 22/00755/FUL

- Location: Unit 14, Wesley Way, Benton Square Industrial Estate
- <u>Proposal:</u> Variation of conditions 1 (approved plans), 10 (holding area) and 11 (height limit) of planning approval 10/00552/FUL - to permit the display of goods externally
- Applicant: Joseph Parr (Tyne & Wear) Ltd
- Ward: Killingworth

#### 22/00603/FUL

- Location: Unit 14, Wesley Way, Benton Square Industrial Estate
- <u>Proposal:</u> Variation of conditions 12 and 13 of planning approval 10/00552/FUL - amendments to landscaping layout
- Applicant: Joseph Parr (Tyne & Wear) Ltd
- Ward: Killingworth