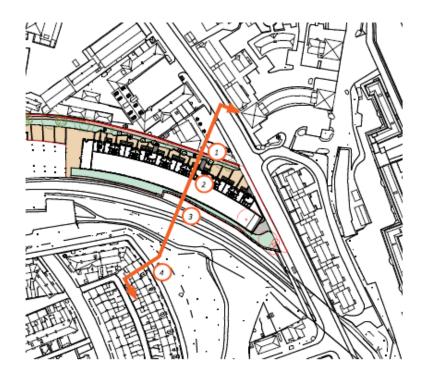

### 20/00136/FUL & 20/00137/LBC

- <u>Location:</u> Vacant Land To The North And South Tynemouth Metro Station, Building To The East Of The Metroline, Tynemouth
- Proposal: Mixed use scheme comprising 130sqm A1/A3/A4 use and 71no. one, two and three bedroom residential units with 43 car parking spaces, cycle parking, public realm improvement and landscaping on land to the south of Tynemouth Station; new access from Tynemouth Road; partial demolition of the stone perimeter wall to Tynemouth Road; and car parking on land to the north of Tynemouth Station; widening of access from Station Terrace.
- Applicant: Station Developments Ltd
- Ward: Tynemouth