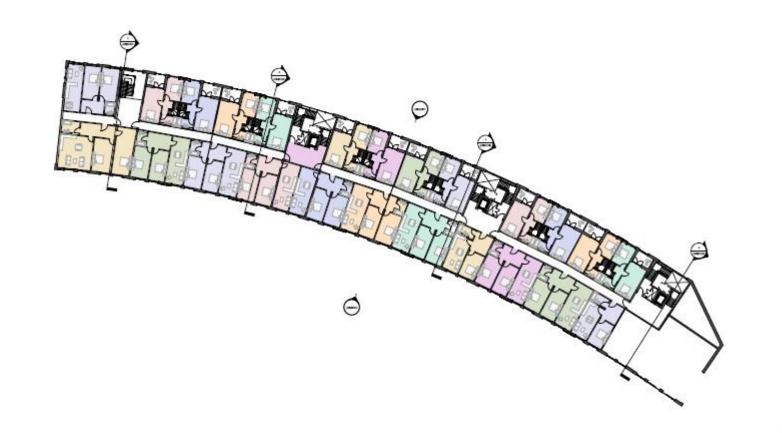

### 20/00136/FUL & 20/00137/LBC

- <u>Location:</u> Vacant Land To The North And South Tynemouth Metro Station, Building To The East Of The Metroline, Tynemouth
- Proposal: Mixed use scheme comprising 130sqm A1/A3/A4 use and 71no. one, two and three bedroom residential units with 43 car parking spaces, cycle parking, public realm improvement and landscaping on land to the south of Tynemouth Station; new access from Tynemouth Road; partial demolition of the stone perimeter wall to Tynemouth Road; and car parking on land to the north of Tynemouth Station; widening of access from Station Terrace.
- Applicant: Station Developments Ltd
- Ward: Tynemouth