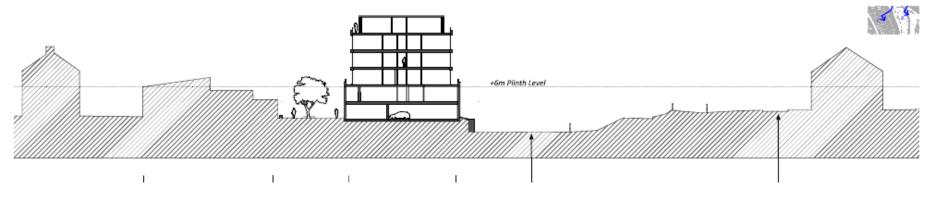

### 20/00136/FUL & 20/00137/LBC

- <u>Location:</u> Vacant Land To The North And South Tynemouth Metro Station, Building To The East Of The Metroline, Tynemouth
- Proposal: Mixed use scheme comprising 130sqm A1/A3/A4 use and 71no. one, two and three bedroom residential units with 43 car parking spaces, cycle parking, public realm improvement and landscaping on land to the south of Tynemouth Station; new access from Tynemouth Road; partial demolition of the stone perimeter wall to Tynemouth Road; and car parking on land to the north of Tynemouth Station; widening of access from Station Terrace.
- Applicant: Station Developments Ltd
- Ward: Tynemouth

















## Scale

Building Section 03





Scale

Building Section 02













#### 22/01053/FUL

- Location: Football Pitches West Of St Peters Road, Wallsend
- <u>Proposal:</u> The development of a new sports hub at St Peters Playing Field (west) which includes, New sports pavilion / clubhouse / Multi use community space. New 3G AGP (artificial grass pitch) New site fencing, car parking and other ancillary facilities
- Applicant: North Tyneside Council
- Ward: Howdon













#### 22/00755/FUL

- Location: Unit 14, Wesley Way, Benton Square Industrial Estate
- <u>Proposal:</u> Variation of conditions 1 (approved plans), 10 (holding area) and 11 (height limit) of planning approval 10/00552/FUL - to permit the display of goods externally
- Applicant: Joseph Parr (Tyne & Wear) Ltd
- Ward: Killingworth





## Approved Site