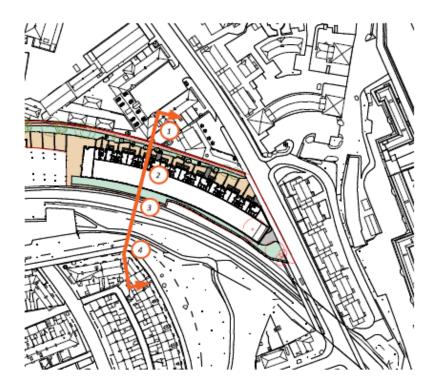

### 20/00136/FUL & 20/00137/LBC

- <u>Location:</u> Vacant Land To The North And South Tynemouth Metro Station, Building To The East Of The Metroline, Tynemouth
- Proposal: Mixed use scheme comprising 130sqm A1/A3/A4 use and 71no. one, two and three bedroom residential units with 43 car parking spaces, cycle parking, public realm improvement and landscaping on land to the south of Tynemouth Station; new access from Tynemouth Road; partial demolition of the stone perimeter wall to Tynemouth Road; and car parking on land to the north of Tynemouth Station; widening of access from Station Terrace.
- Applicant: Station Developments Ltd
- Ward: Tynemouth