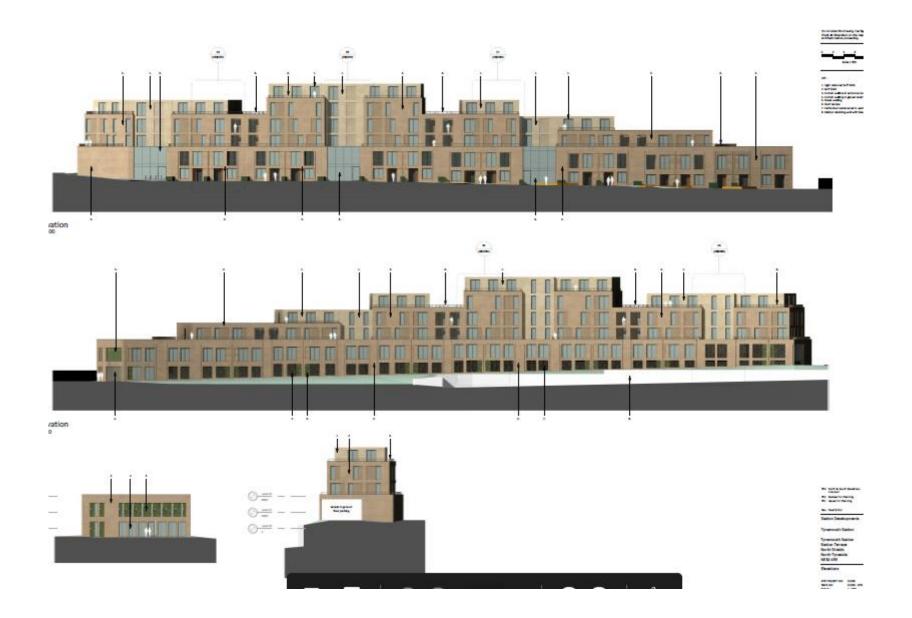

### 20/00136/FUL & 20/00137/LBC

- <u>Location:</u> Vacant Land To The North And South Tynemouth Metro Station, Building To The East Of The Metroline, Tynemouth
- Proposal: Mixed use scheme comprising 130sqm A1/A3/A4 use and 71no. one, two and three bedroom residential units with 43 car parking spaces, cycle parking, public realm improvement and landscaping on land to the south of Tynemouth Station; new access from Tynemouth Road; partial demolition of the stone perimeter wall to Tynemouth Road; and car parking on land to the north of Tynemouth Station; widening of access from Station Terrace.
- Applicant: Station Developments Ltd
- Ward: Tynemouth

## Scale

Building Section 03

Scale

Building Section 02