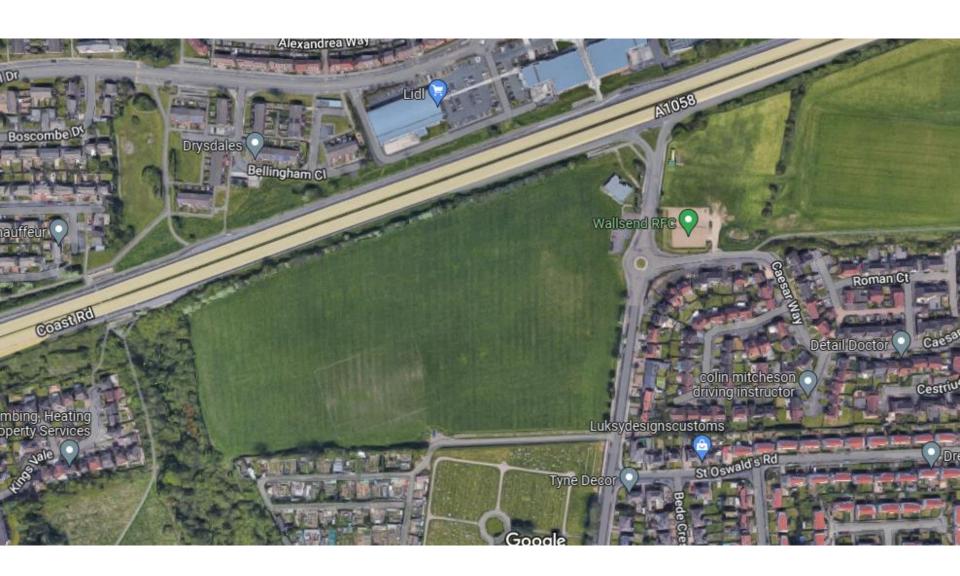

#### 22/01053/FUL

- Location: Football Pitches West Of St Peters Road, Wallsend
- <u>Proposal:</u> The development of a new sports hub at St Peters Playing Field (west) which includes, New sports pavilion / clubhouse / Multi use community space. New 3G AGP (artificial grass pitch) New site fencing, car parking and other ancillary facilities
- Applicant: North Tyneside Council
- Ward: Howdon