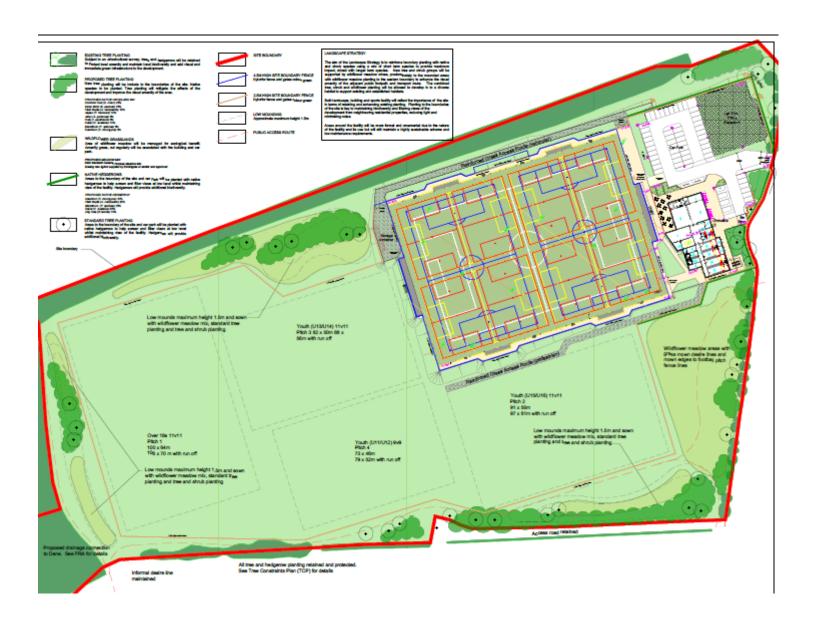

#### 22/01053/FUL

- Location: Football Pitches West Of St Peters Road, Wallsend
- <u>Proposal:</u> The development of a new sports hub at St Peters Playing Field (west) which includes, New sports pavilion / clubhouse / Multi use community space. New 3G AGP (artificial grass pitch) New site fencing, car parking and other ancillary facilities
- Applicant: North Tyneside Council
- Ward: Howdon

# Approved landscaping scheme