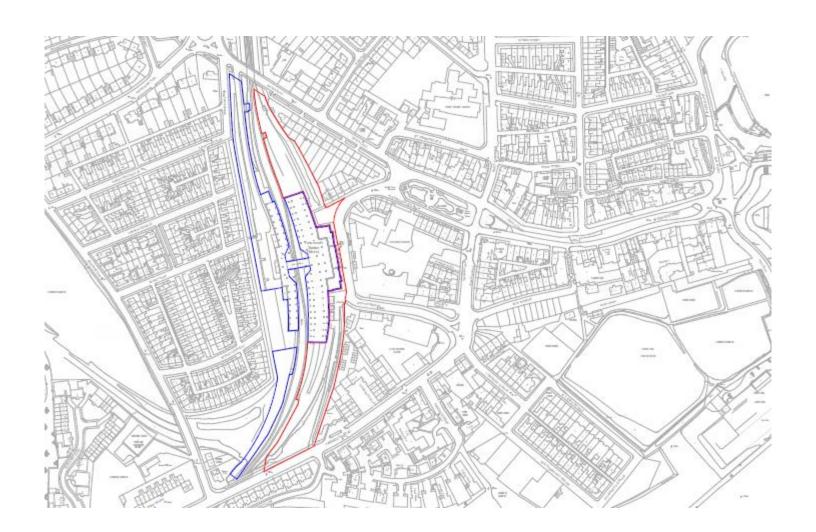

### 20/00136/FUL & 20/00137/LBC

- <u>Location:</u> Vacant Land To The North And South Tynemouth Metro Station, Building To The East Of The Metroline, Tynemouth
- Proposal: Mixed use scheme comprising 130sqm A1/A3/A4 use and 71no. one, two and three bedroom residential units with 43 car parking spaces, cycle parking, public realm improvement and landscaping on land to the south of Tynemouth Station; new access from Tynemouth Road; partial demolition of the stone perimeter wall to Tynemouth Road; and car parking on land to the north of Tynemouth Station; widening of access from Station Terrace.
- Applicant: Station Developments Ltd
- Ward: Tynemouth