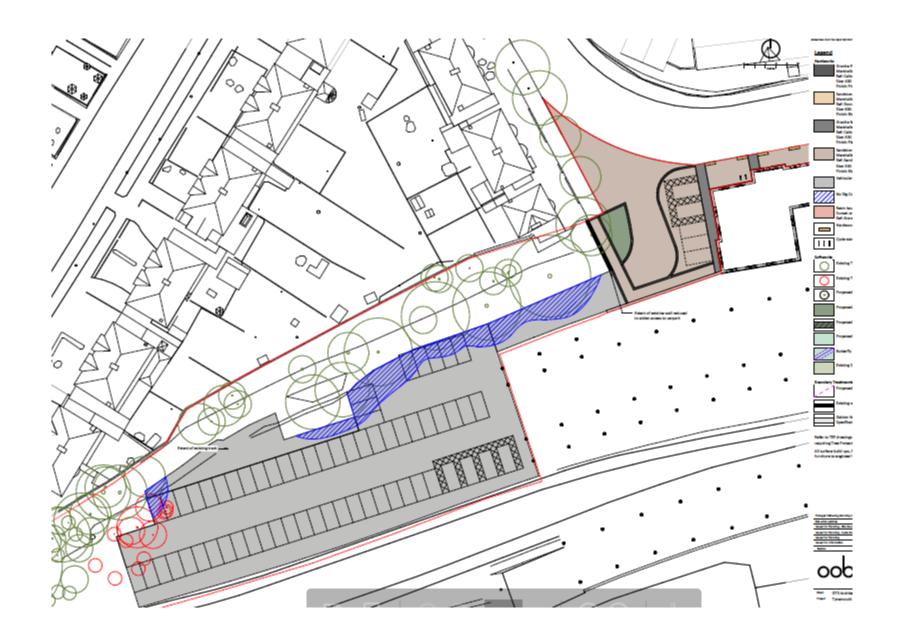

### 20/00136/FUL & 20/00137/LBC

- <u>Location:</u> Vacant Land To The North And South Tynemouth Metro Station, Building To The East Of The Metroline, Tynemouth
- Proposal: Mixed use scheme comprising 130sqm A1/A3/A4 use and 71no. one, two and three bedroom residential units with 43 car parking spaces, cycle parking, public realm improvement and landscaping on land to the south of Tynemouth Station; new access from Tynemouth Road; partial demolition of the stone perimeter wall to Tynemouth Road; and car parking on land to the north of Tynemouth Station; widening of access from Station Terrace.
- Applicant: Station Developments Ltd
- Ward: Tynemouth

## Approved Site Layout