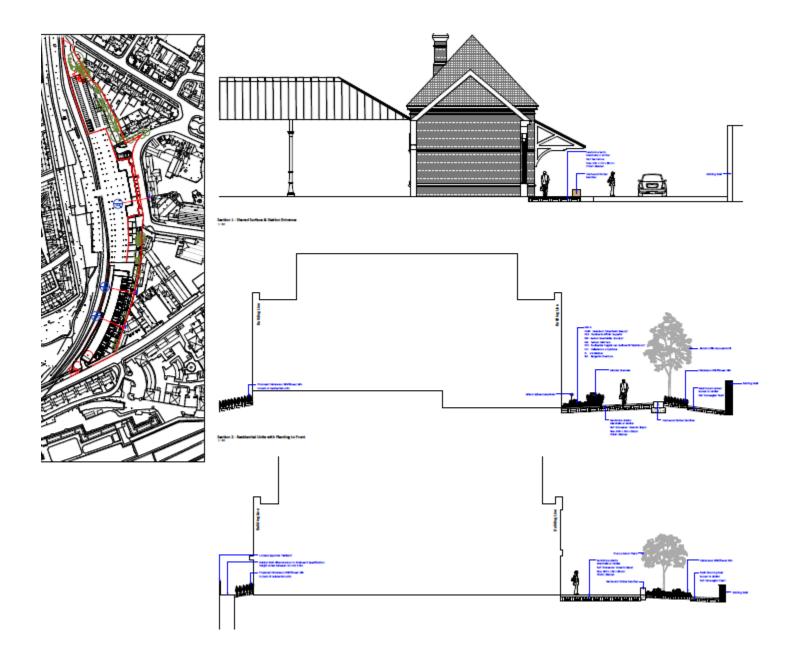

### 20/00136/FUL & 20/00137/LBC

- <u>Location:</u> Vacant Land To The North And South Tynemouth Metro Station, Building To The East Of The Metroline, Tynemouth
- Proposal: Mixed use scheme comprising 130sqm A1/A3/A4 use and 71no. one, two and three bedroom residential units with 43 car parking spaces, cycle parking, public realm improvement and landscaping on land to the south of Tynemouth Station; new access from Tynemouth Road; partial demolition of the stone perimeter wall to Tynemouth Road; and car parking on land to the north of Tynemouth Station; widening of access from Station Terrace.
- Applicant: Station Developments Ltd
- Ward: Tynemouth

## Scale

Building Section 03

Scale

Building Section 02