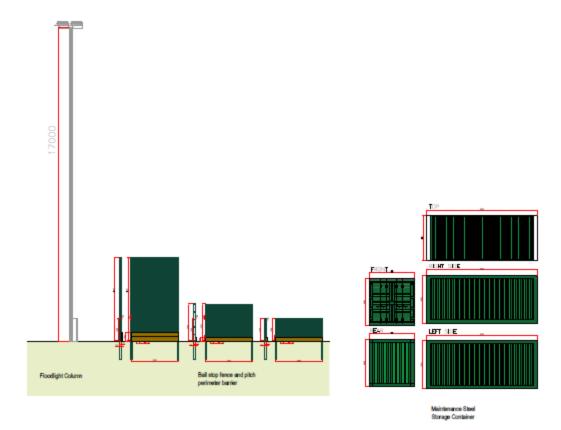

#### 22/01053/FUL

- Location: Football Pitches West Of St Peters Road, Wallsend
- <u>Proposal:</u> The development of a new sports hub at St Peters Playing Field (west) which includes, New sports pavilion / clubhouse / Multi use community space. New 3G AGP (artificial grass pitch) New site fencing, car parking and other ancillary facilities
- Applicant: North Tyneside Council
- Ward: Howdon