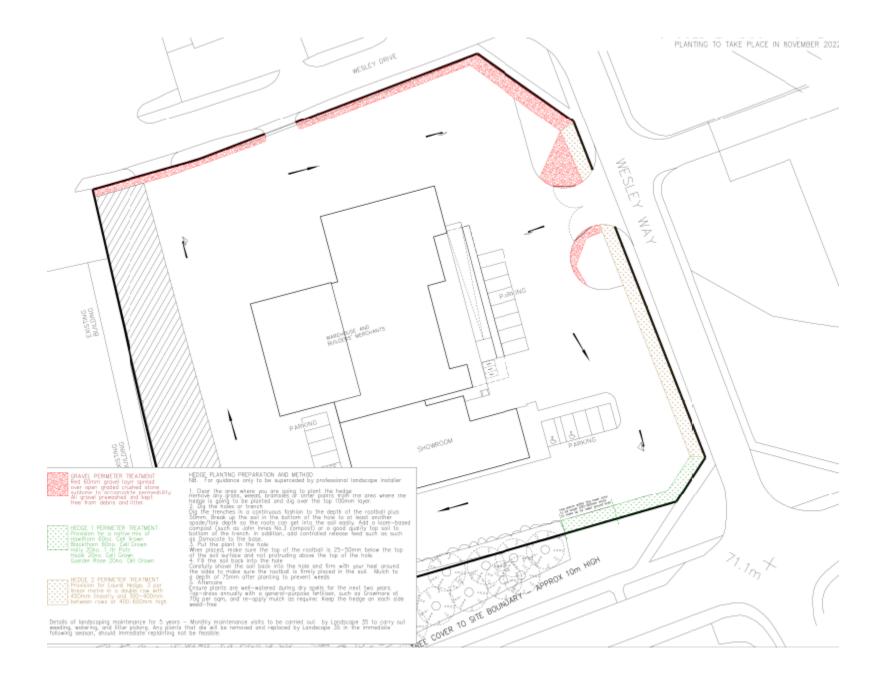

ch) New site fencing, car parking and other ancillary facilities
- Applicant: North Tyneside Council
- Ward: Howdon













#### 22/00755/FUL

- Location: Unit 14, Wesley Way, Benton Square Industrial Estate
- <u>Proposal:</u> Variation of conditions 1 (approved plans), 10 (holding area) and 11 (height limit) of planning approval 10/00552/FUL - to permit the display of goods externally
- Applicant: Joseph Parr (Tyne & Wear) Ltd
- Ward: Killingworth





## Approved Site Layout





#### 22/00603/FUL

- Location: Unit 14, Wesley Way, Benton Square Industrial Estate
- <u>Proposal:</u> Variation of conditions 12 and 13 of planning approval 10/00552/FUL - amendments to landscaping layout
- Applicant: Joseph Parr (Tyne & Wear) Ltd
- Ward: Killingworth





# Approved landscaping scheme