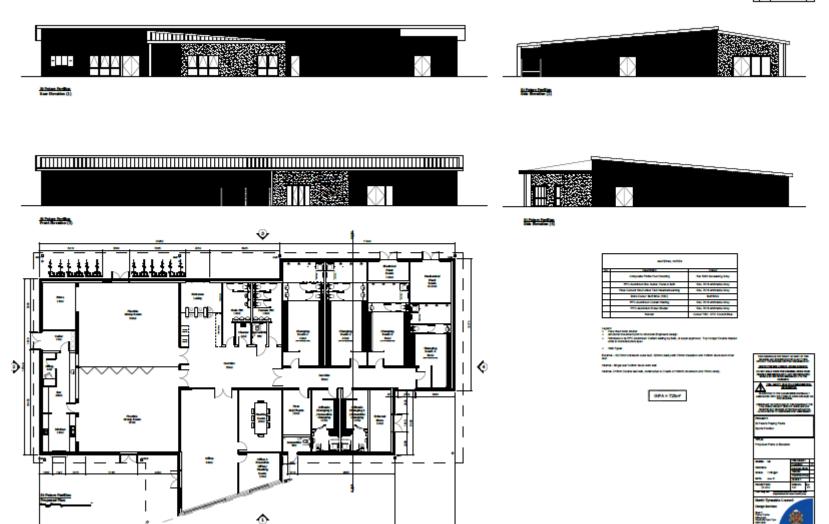

#### 22/01053/FUL

- Location: Football Pitches West Of St Peters Road, Wallsend
- <u>Proposal:</u> The development of a new sports hub at St Peters Playing Field (west) which includes, New sports pavilion / clubhouse / Multi use community space. New 3G AGP (artificial grass pitch) New site fencing, car parking and other ancillary facilities
- Applicant: North Tyneside Council
- Ward: Howdon

## Approved Site Layout