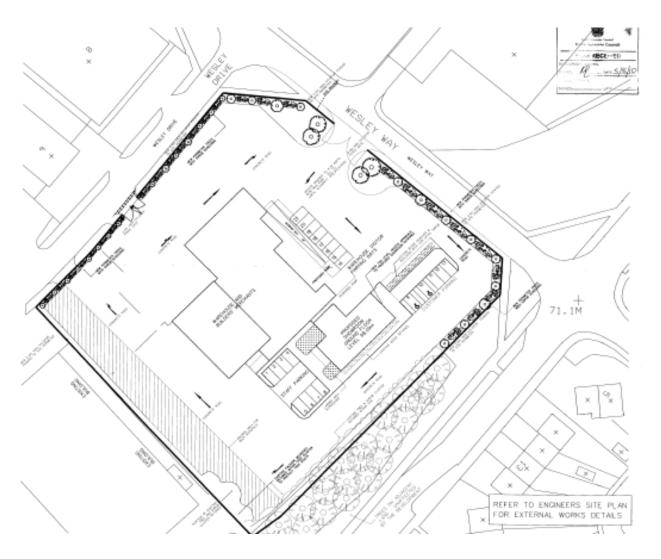

## Approved Site Layout

#### 22/00755/FUL

- Location: Unit 14, Wesley Way, Benton Square Industrial Estate
- <u>Proposal:</u> Variation of conditions 1 (approved plans), 10 (holding area) and 11 (height limit) of planning approval 10/00552/FUL - to permit the display of goods externally
- Applicant: Joseph Parr (Tyne & Wear) Ltd
- Ward: Killingworth

#### 22/00603/FUL

- Location: Unit 14, Wesley Way, Benton Square Industrial Estate
- <u>Proposal:</u> Variation of conditions 12 and 13 of planning approval 10/00552/FUL - amendments to landscaping layout
- Applicant: Joseph Parr (Tyne & Wear) Ltd
- Ward: Killingworth