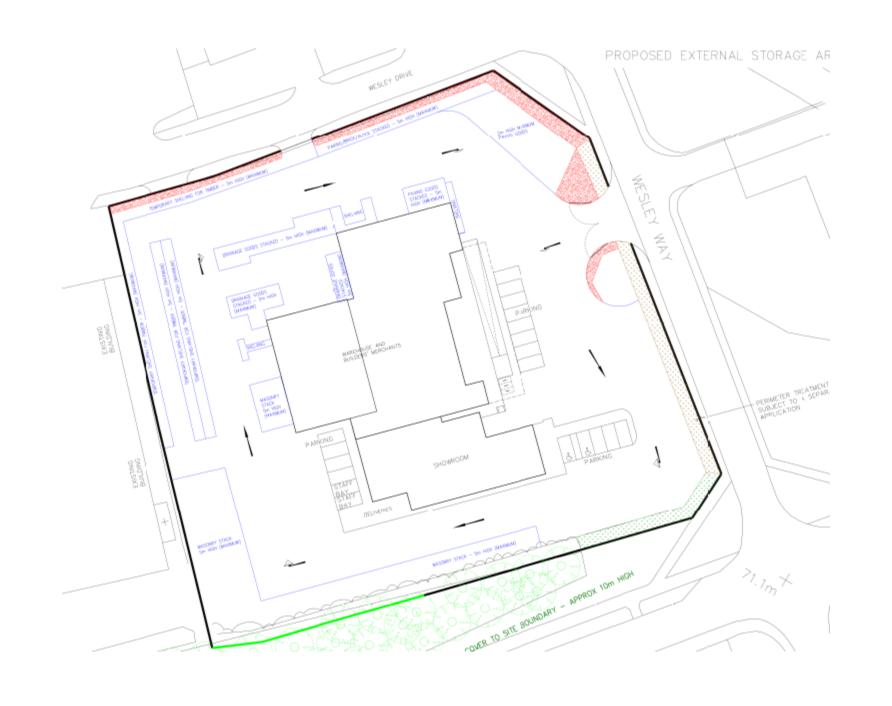

# Approved landscaping scheme

#### 22/00755/FUL

- Location: Unit 14, Wesley Way, Benton Square Industrial Estate
- <u>Proposal:</u> Variation of conditions 1 (approved plans), 10 (holding area) and 11 (height limit) of planning approval 10/00552/FUL - to permit the display of goods externally
- Applicant: Joseph Parr (Tyne & Wear) Ltd
- Ward: Killingworth

#### 22/00603/FUL

- Location: Unit 14, Wesley Way, Benton Square Industrial Estate
- <u>Proposal:</u> Variation of conditions 12 and 13 of planning approval 10/00552/FUL - amendments to landscaping layout
- Applicant: Joseph Parr (Tyne & Wear) Ltd
- Ward: Killingworth