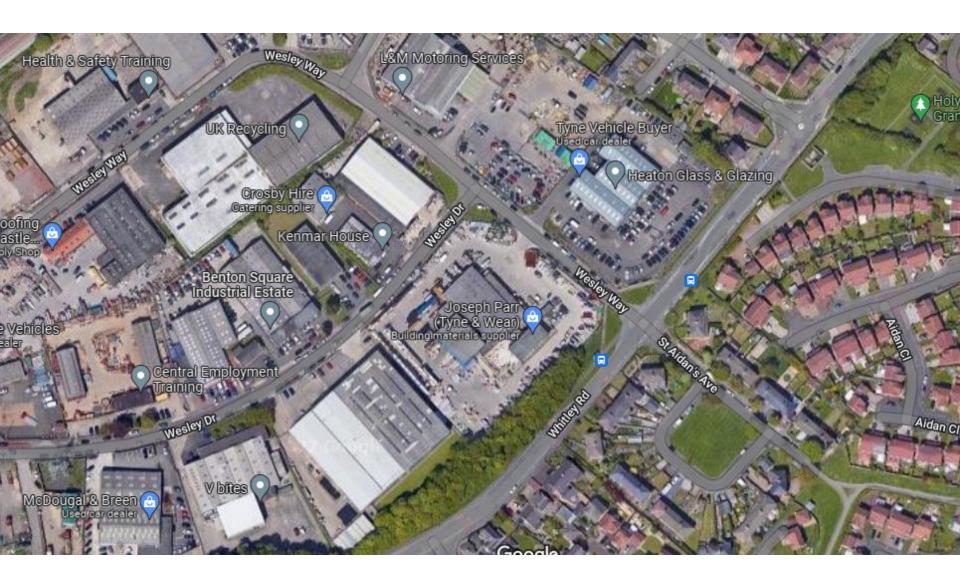

#### 22/00755/FUL

- Location: Unit 14, Wesley Way, Benton Square Industrial Estate
- <u>Proposal:</u> Variation of conditions 1 (approved plans), 10 (holding area) and 11 (height limit) of planning approval 10/00552/FUL - to permit the display of goods externally
- Applicant: Joseph Parr (Tyne & Wear) Ltd
- Ward: Killingworth

#### 22/00603/FUL

- Location: Unit 14, Wesley Way, Benton Square Industrial Estate
- <u>Proposal:</u> Variation of conditions 12 and 13 of planning approval 10/00552/FUL - amendments to landscaping layout
- Applicant: Joseph Parr (Tyne & Wear) Ltd
- Ward: Killingworth